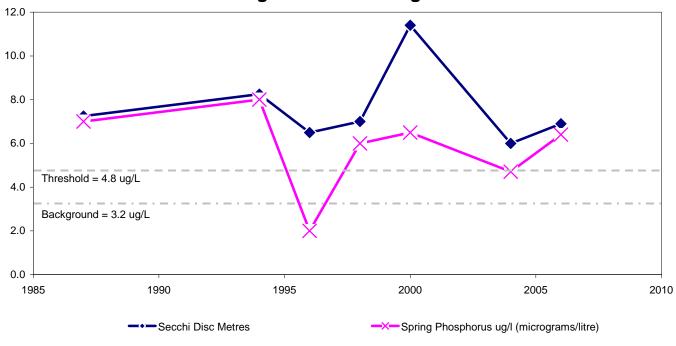

## **Clear Lake**

| Municipality:                             | Muskoka Lakes        | Watershed:                       | Lake Muskoka         |
|-------------------------------------------|----------------------|----------------------------------|----------------------|
| Surface Area:                             | 1.52 km <sup>2</sup> | Watershed Area (excluding lake): | 0.84 km <sup>2</sup> |
| Maximum Depth:                            | 16 m                 | Mean Depth:                      | N/A                  |
| Wetland Area:                             | 0 %                  | Cold Water Fishery?              | No                   |
| Phosphorus (interim average 1997-2006):   | 5.9 μg/L             | Secchi Depth (10-year average):  | 7.8 m                |
| Phosphorus (long-term average 1991-2001): | 5.6 μg/L             | Sensitivity:                     | Moderate (OT)        |