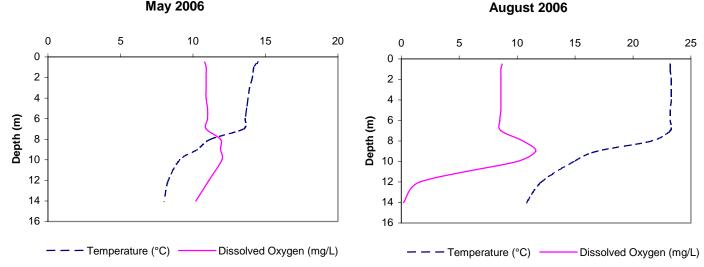

| Lake Muskoka         |
|-------------------------------------------|----------------------|----------------------------------|----------------------|
| Surface Area:                             | 1.52 km <sup>2</sup> | Watershed Area (excluding lake): | 0.84 km <sup>2</sup> |
| Maximum Depth:                            | 16 m                 | Mean Depth:                      | N/A                  |
| Wetland Area:                             | 0 %                  | Cold Water Fishery?              | No                   |
| Phosphorus (interim average 1997-2006):   | 5.9 μg/L             | Secchi Depth (10-year average):  | 7.8 m                |
| Phosphorus (long-term average 1991-2001): | 5.6 μg/L             | Sensitivity:                     | Moderate (OT)        |



**Clear Lake (Torrance)** Long Term Monitoring Data



This information is supplied without expressed or implied warranty of any kind, including warranty of fitness for a particular purpose. In no event will the District Municipality of Muskoka be liable for any damages, whether incidental, consequential or direct in conjunction with, or arising from the furnishing or use of this information.

## May 2006